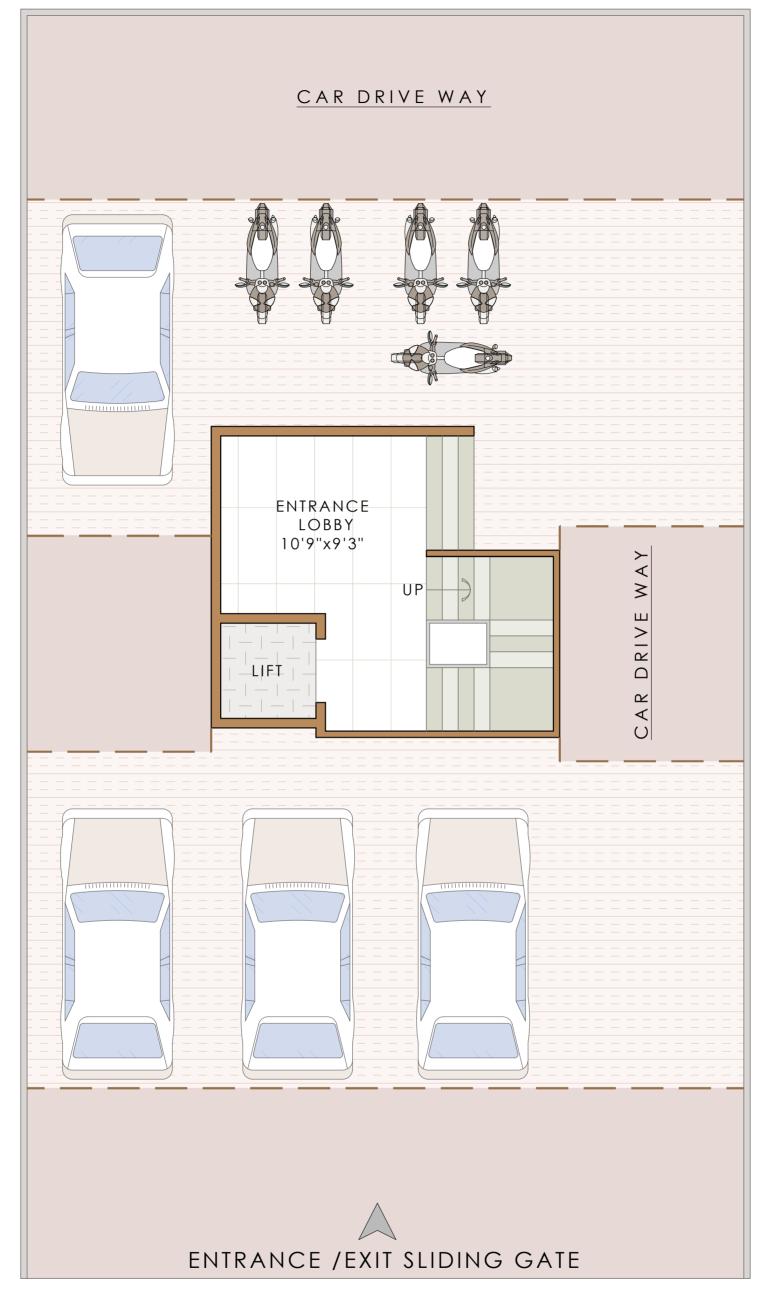

| DEVELOPERS | PROJECT NAME AND ADDRESS               | DRAWING NAME         | DATE 07.03.23                 |                                                                                                                                                           |
|------------|----------------------------------------|----------------------|-------------------------------|-----------------------------------------------------------------------------------------------------------------------------------------------------------|
| DEVELOPERS | PROJECT NAME AND ADDRESS               | DRAWING NAME         | DATE 07.03.23  DRAWN BY NASIR | 🔔 ATUL PATEL                                                                                                                                              |
|            | PLOT NO254, SECTOR-3,<br>PUSHPAK NAGAR | GROUND<br>FLOOR PLAN |                               | ARCHITECTS  Studio #1209, The Landmark, Plot No. 26A, Sector - 7, Kharghar, Navi Mumbai - 410210  E: info@atulpatelarchitects.com  T: 022 - 27746641 - 42 |