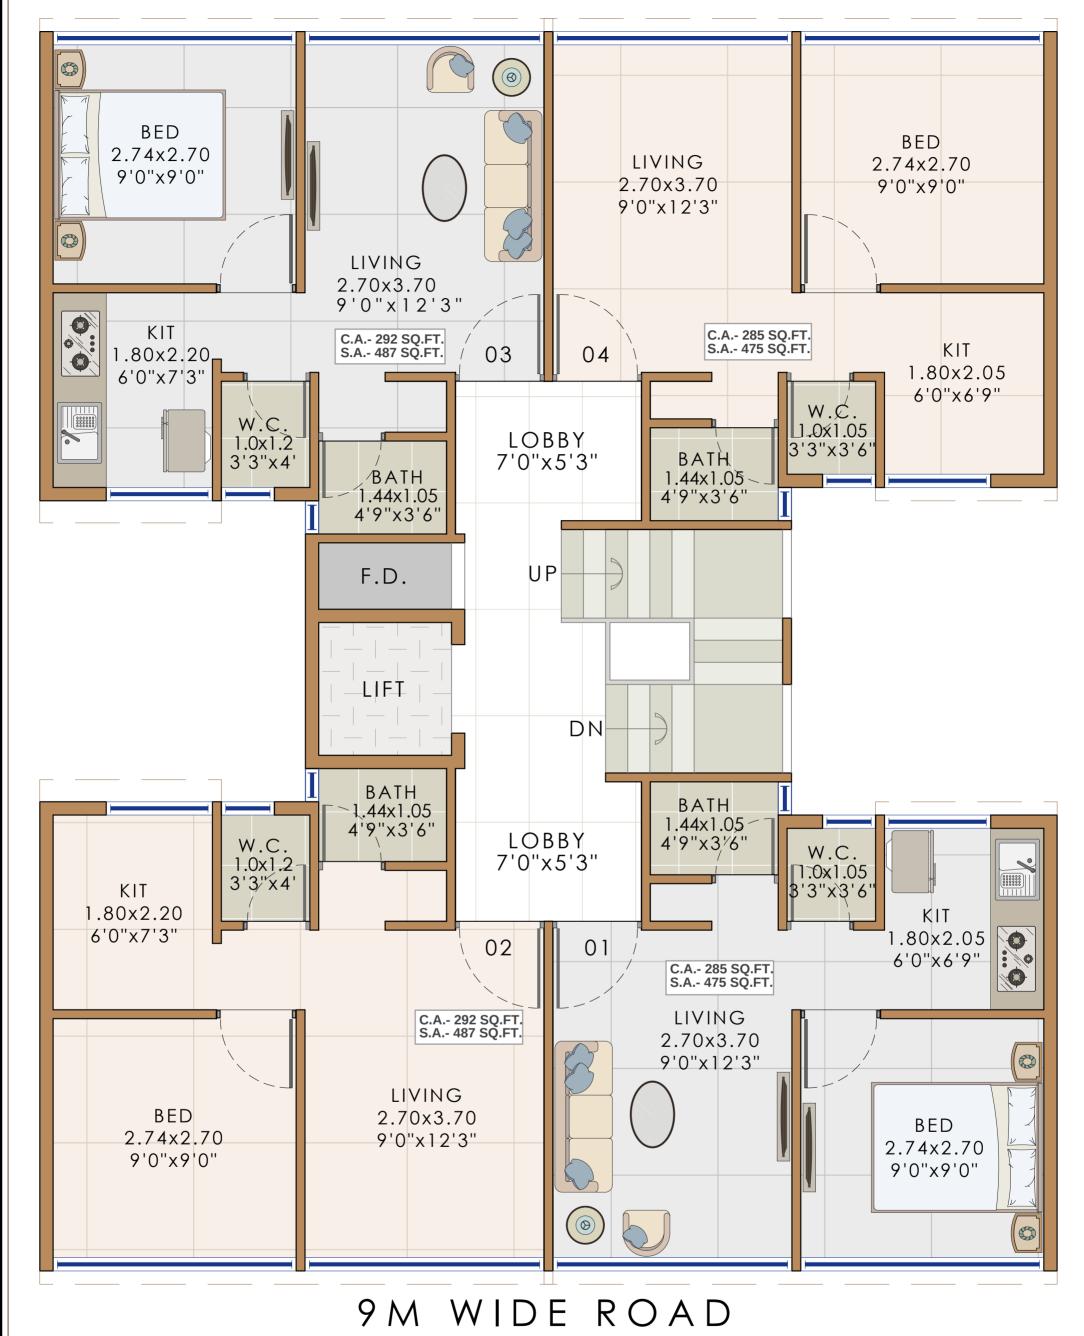

Actual sizes of finished unit might be lesser than shown due to plastering, putti, tilling or due structural members like column offset and beam offset.

| DEVELOPERS | PROJECT NAME AND ADDRESS               | DRAWING NAME                    | DATE 07.03.23  DRAWN BY NASIR | ΛTUL PΛTEL                                                                                                                                                |
|------------|----------------------------------------|---------------------------------|-------------------------------|-----------------------------------------------------------------------------------------------------------------------------------------------------------|
|            | PLOT NO254, SECTOR-3,<br>PUSHPAK NAGAR | <u>1ST TO 4TH</u><br>FLOOR PLAN |                               | ARCHITECTS  Studio #1209, The Landmark, Plot No. 26A, Sector - 7, Kharghar, Navi Mumbai - 410210  E: info@atulpatelarchitects.com  T: 022 - 27746641 - 42 |