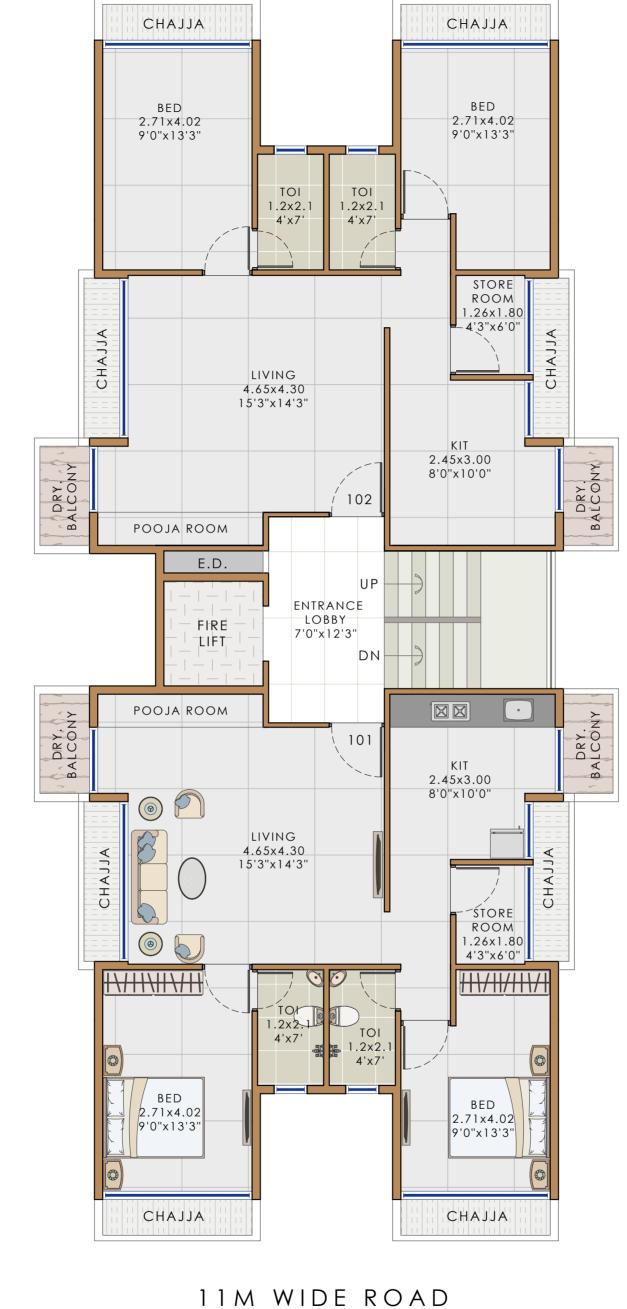

## 11M WIDE ROAD

Notes: FSI (1.5+0.1+0.3+ANC) SUBJECT TO GOVERNMENT APPROVAL

This is only conceptual layout final layout is subject to CIDCO approval.

IN METRES

- No elevation feature are shown in drawings it will be incorporate at time of executions.
- All sizes are from unfinished wall to wall.
- Room sizes are inclusive of enclose balcony and cub board if provided.
  - Shown dimensions in feet and inches are round off.

Actual sizes of finished unit might be lesser than shown due to plastering, putti, tilling or due structural members like column offset and beam offset.

DEVELOPERS **PROJECT NAME AND ADDRESS** DRAWING NAME DATE 31.12.22 **ATUL PATEL** DRAWN BY YASEEN APEX PARADISE **ARCHITECTS** 2ND TO 5TH VENKATESHA REALTY Studio #1209, The Landmark, Plot No. 26A, Sector - 7, Kharghar, Navi Mumbai - 410210 PLOT NO. -279, SECTOR-1, FLOOR PLAN **PUSHPAK NODE** T: 022 - 27746641 - 42 : info@atulpatelarchitects.com