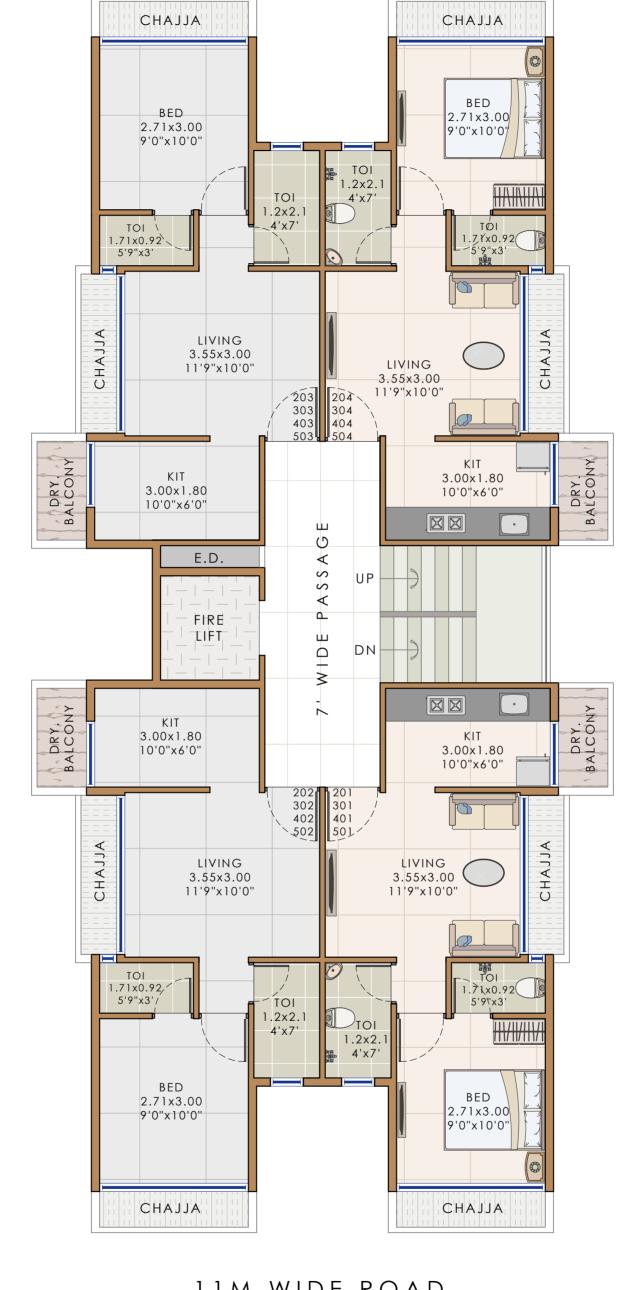

## 11M WIDE ROAD

Notes: FSI (1.5+0.1+0.3+ANC) SUBJECT TO GOVERNMENT APPROVAL

\* This is only conceptual layout final layout is subject to CIDCO approval.

IN METRES

- No elevation feature are shown in drawings it will be incorporate at time of executions.
- All sizes are from unfinished wall to wall.
- \* Room sizes are inclusive of enclose balcony and cub board if provided.
  - Shown dimensions in feet and inches are round off.

Actual sizes of finished unit might be lesser than shown due to plastering, putti, tilling or due structural members like column offset and beam offset.

DRAWING NAME DEVELOPERS **PROJECT NAME AND ADDRESS** DATE 31.12.22 **ATUL PATEL** DRAWN BY YASEEN APEX PARADISE **ARCHITECTS** 6TH VENKATESHA REALTY Studio #1209, The Landmark, Plot No. 26A, Sector - 7, Kharghar, Navi Mumbai - 410210 PLOT NO. -279, SECTOR-1, **FLOOR PLAN PUSHPAK NODE** T: 022 - 27746641 - 42