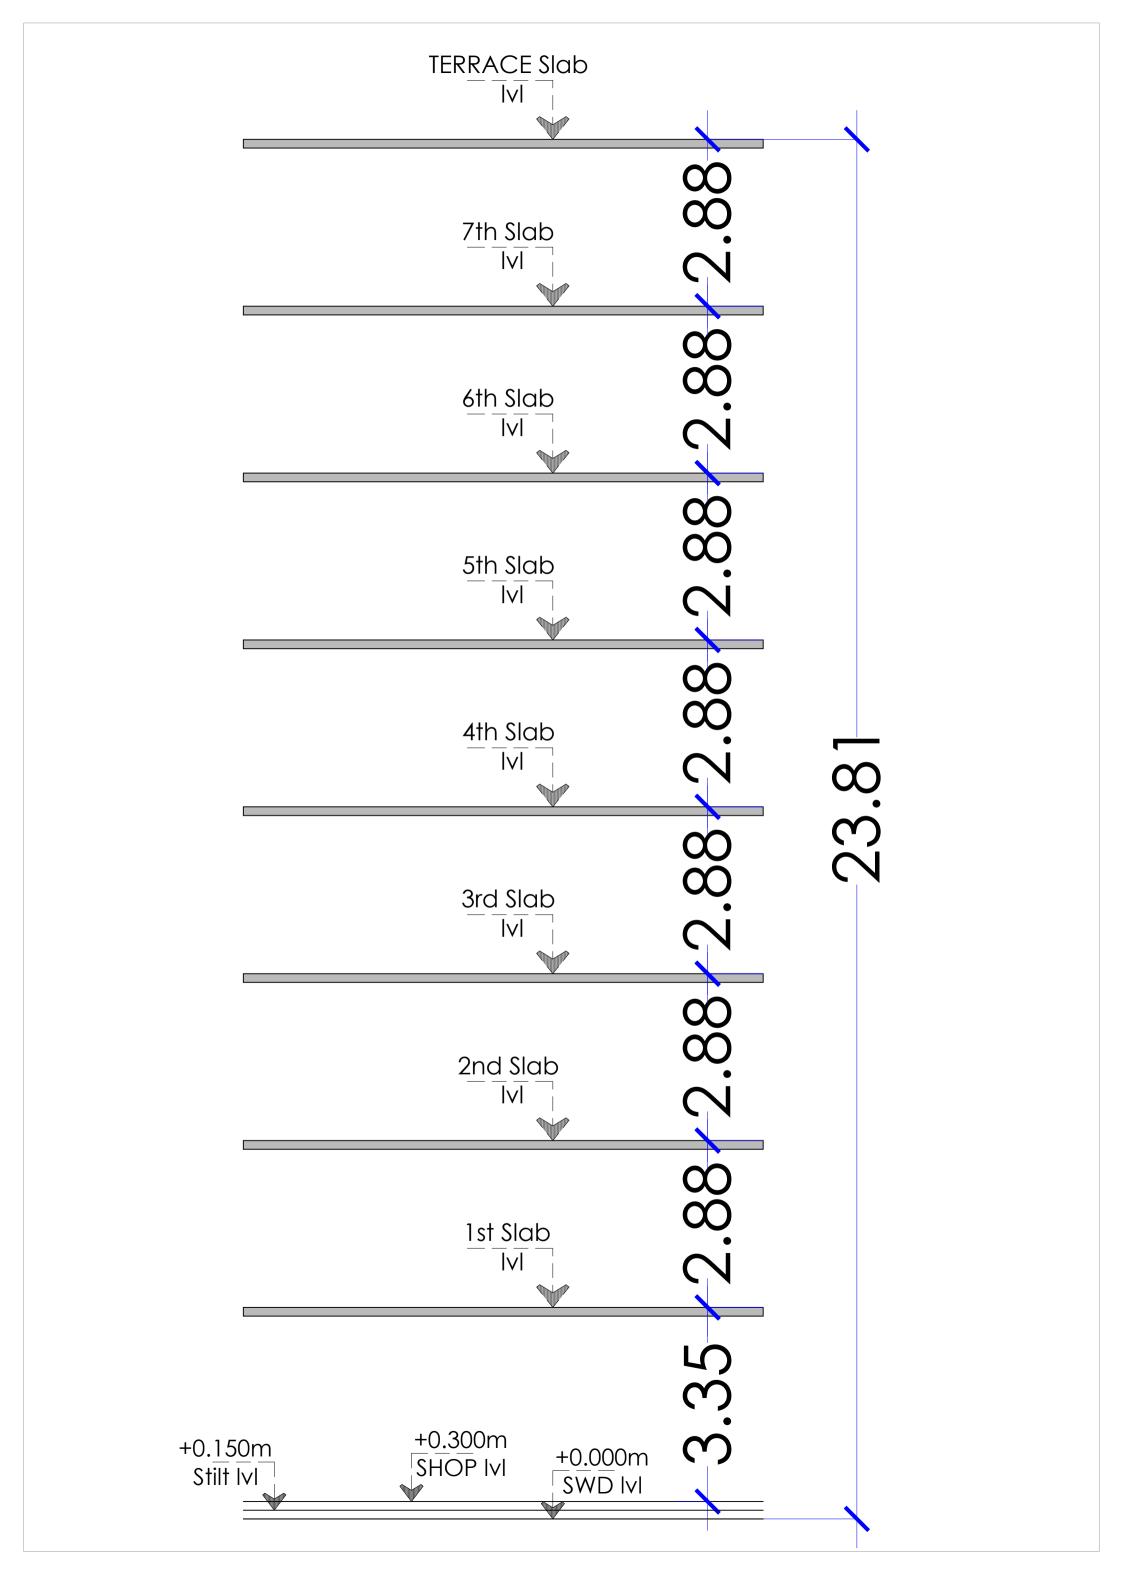

Notes: FSI (1.5+0.1+0.3+ANC) SUBJECT TO GOVERNMENT APPROVAL

This is only conceptual layout final layout is subject to CIDCO approval.

IN METRES

- No elevation feature are shown in drawings it will be incorporate at time of executions.
- All sizes are from unfinished wall to wall.
- Room sizes are inclusive of enclose balcony and cub board if provided.
  - Shown dimensions in feet and inches are round off.

Actual sizes of finished unit might be lesser than shown due to plastering, putti, tilling or due structural members like column offset and beam offset.

DEVELOPERS **PROJECT NAME AND ADDRESS** DRAWING NAME DATE 31.12.22 **ATUL PATEL** DRAWN BY YASEEN APEX PARADISE **ARCHITECTS** 7TH VENKATESHA REALTY Studio #1209, The Landmark, Plot No. 26A, Sector - 7, Kharghar, Navi Mumbai - 410210 PLOT NO. -279, SECTOR-1, FLOOR PLAN **PUSHPAK NODE** T: 022 - 27746641 - 42